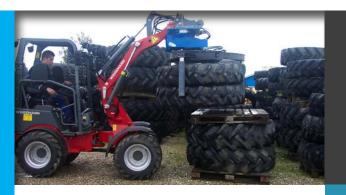

### Manufacturers / dealers

Optimized tyre logistics - stack and store tyres and wheels both horizontally and vertically at workshops and warehouse areas. Fast and safe loading and unloading.