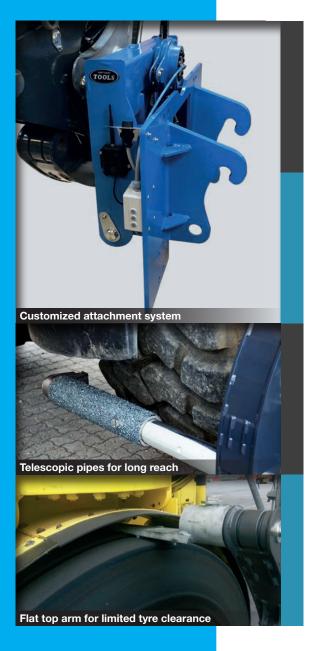

Precise rotation +/-25°

Horizontal to vertical tilt depending on carrier

Compact attachment system

Can be customized with quick shift option depending on carrier.

# Optional accessories

Easy shift of gripping pipes for various purposes
Telescopic pipes for long reach, to provide room for
the tyre technicians and for dual tyre handling.
Flat top arm for limited tyre clearance.

Tools for safe handling of tyre rings
Special designed Ring Handling Tools for handling multi-piece rim wheels. With the Ring Handling Tools the tyre technicians can grip, hold, press, or place tyres, rims and rings as needed
- a major improvement of safety and efficiency!