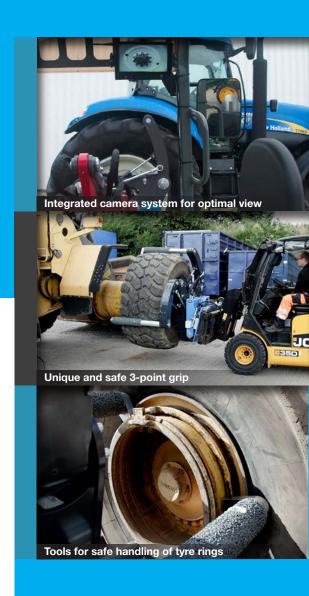

#### **Standard Features**

Unique and safe 3-point grip
Prevents accidents.
Prevents deformation of tyres.
Prevents damages to tyres, rims and equipment.

Integrated camera system for optimal view
With automatic IR function in insufficient lighting conditions.

Tools for safe handling of tyre rings
Special designed Ring Handling Tools for handling multi-piece rim wheels. With the Ring Handling Tools the tyre technicians can grip, hold, press, or place tyres, rims and rings as needed
- a major improvement of safety and efficiency!