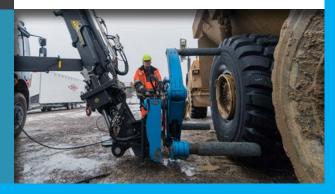

Tools for safe handling of tyre rings
Special designed Ring Handling Tools for handling multi-piece rim wheels. With the Ring Handling Tools the tyre technicians can grip, hold, press, or place tyres, rims and rings as needed
- a major improvement of safety and efficiency!