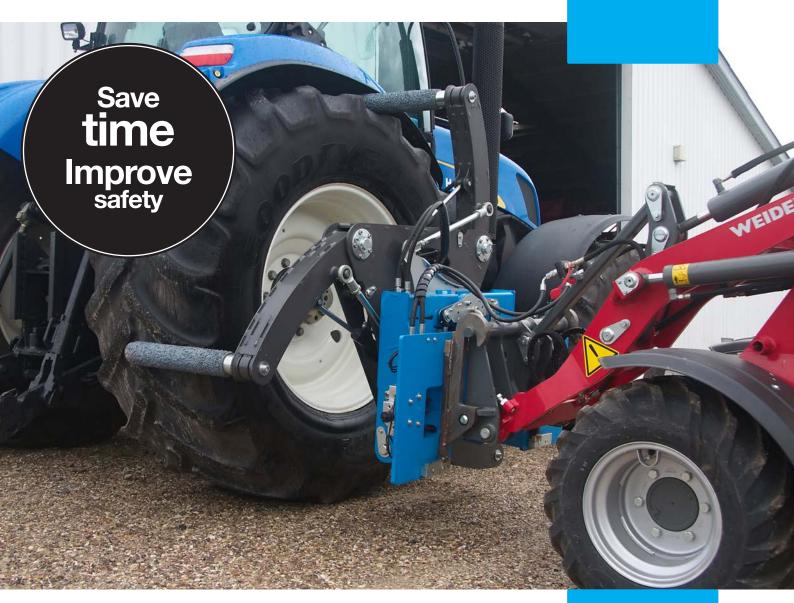

# **Easy Gripper**

The Easy Gripper product range is designed to help professional tyre technicians in a multitude of conditions and situations. Implementing The Easy Gripper makes tyre handling faster and safer, while preventing damages to tyres, rims and equipment.

#### **Standard Features**

Unique and safe 3-point grip
Prevents accidents.
Prevents deformation of tyres.
Prevents damages to tyres, rims and equipment.

Integrated camera system for optimal view
With automatic IR function in insufficient lighting conditions.