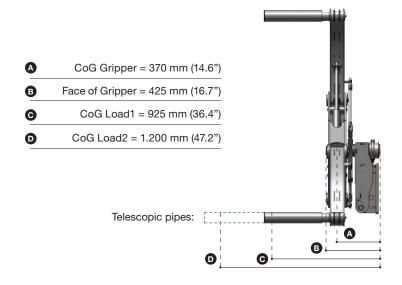

### Capability

With a gripping range of Ø700 - 2.160 mm (28 - 85") and a lifting capacity of 1 ton (2.200 lbs) at a CoG of 500 mm (20") from face of gripper, the Easy Gripper 2160 Compact is developed to handle AGRO and light OTR tyres. On request the gripping diameter can be extended to Ø2.400 mm (94") to handle even the biggest AGRO tyres.

#### **Technical Specifications**

| 470 kg (1.034 lbs)                                            |
|---------------------------------------------------------------|
| 1.000 kg (2.200 lbs) at <b>6</b> from <b>B</b> 500 mm (19.7") |
| 645 kg (1.422 lbs) at <b>D</b> from <b>B</b> 775 mm (30.5")   |
| 700 - 2.160 mm (27.6 - 85.0")                                 |
| Ø89 x 600 mm (3.5 x 23.6")                                    |
| Ø100 x 600 -> 875 mm (3.9 x 23.6 -> 34.5")                    |
| ISO/FEM/ITA Class 2 or 3 / Loader specific                    |
|                                                               |