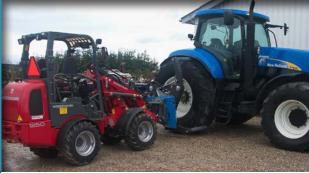

## Agriculture

Safe and efficient mount and demount of large AGRO tyres with no damages of rims and equipment. Minimize tyre wear and optimize ground pressure, helping protect crops.

#### **Breakdown service**

Mounted on front loaders, telehandlers or truck cranes you get a perfect and safe solution to provide tyre service in any environment with just one or two operators ... faster than usually.